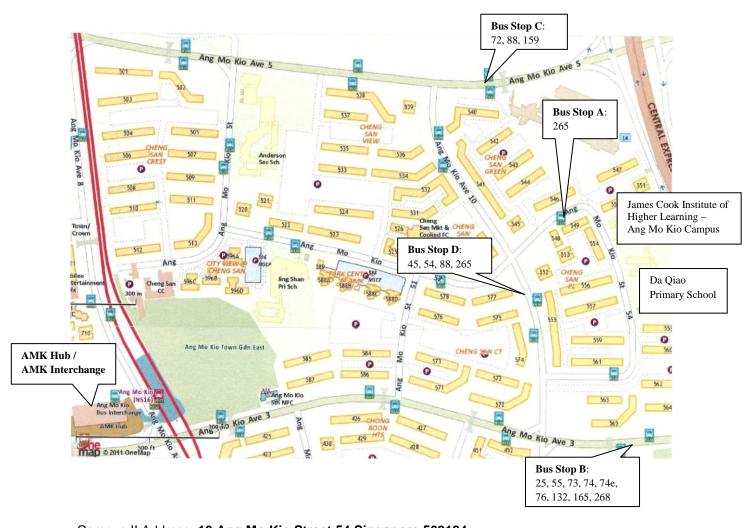

## **Getting to the JCU Campus II (Ang Mo Kio)**

Campus II Address: 10 Ang Mo Kio Street 54 Singapore 569184

There are 4 possible ways to get there:

- **Bus Stop A**: Students can take feeder bus 265 from AMK Hub / AMK Interchange berth number 2 to go to school and alight at block 549.
- **Bus Stop B**: Buses 25, 55, 73, 74, 74e, 76, 132, 165 & 268 going along Ang Mo Kio Ave 3. Alight at block 564 and walk about 5 mins to school.
- **Bus Stop C:** Buses 72, 88 & 159 along Ang Mo Kio Ave 5. Alight at block 540 and walk for about 5 mins to school.
- Bus Stop D: Buses 45, 54, 88, 265 along Ang Mo Kio Ave 10. Alight at block 574 and walk for about 5 mins to school.